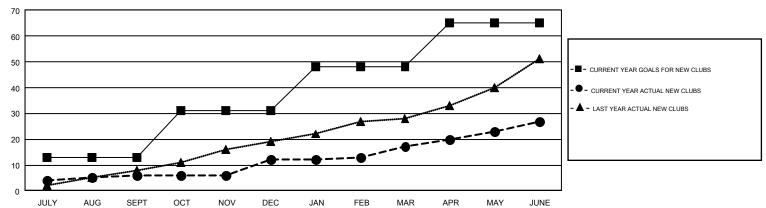

## GOALS AND ACTUAL NEW CLUBS CUMULATIVE

## GMT Constitutional Area 1, Group H

GMT: HOWARD HUDSON

REPORT DOES NOT INCLUDE CLUBS IN UNDISTRICTED AREAS.

| Clubs         |               |             |               | Members               |                           |                         |                                              |  |
|---------------|---------------|-------------|---------------|-----------------------|---------------------------|-------------------------|----------------------------------------------|--|
|               | RESULTS FO    | R 2017-2018 |               | RESULTS FOR 2017-2018 |                           |                         |                                              |  |
| QUARTER       | NEW CLUB GOAL | NEW CLUBS   | DROPPED CLUBS | QUARTER               | MEMBER GROWTH NET<br>GOAL | MEMBER GROWTH<br>ACTUAL | DROPPED MEMBERS ACTUAL (including transfers) |  |
| JULY/AUG/SEPT | 13            | 6           | 8             | JULY/AUG/SEPT         | 481                       | 1,446                   | 1,923                                        |  |
| OCT/NOV/DEC   | 18            | 6           | 26            | OCT/NOV/DEC           | 541                       | 1,130                   | 1,731                                        |  |
| JAN/FEB/MAR   | 17            | 5           | 8             | JAN/FEB/MAR           | 629                       | 1,400                   | 1,355                                        |  |
| APR/MAY/JUNE  | 17            | 10          | 22            | APR/MAY/JUNE          | 379                       | 2,094                   | 3,065                                        |  |