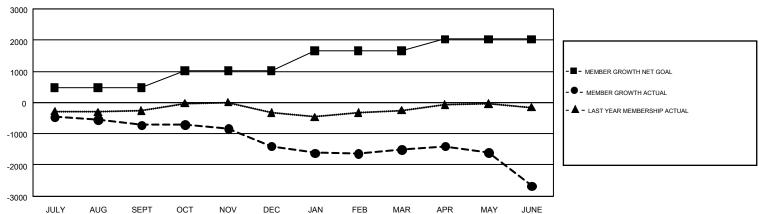

## GOALS AND ACTUAL MEMBERS CUMULATIVE

| DROPPED CLUBS: 64  DROPPED MEMBERS |       | 1,030 CLUBS OF 1,447 ADDED 1 OR<br>MORE NEW MEMBERS | GENDER DISTE<br>MALE<br>FEMALE  | 23,234 (62.34%)<br>14,038 (37.66%) |   |
|------------------------------------|-------|-----------------------------------------------------|---------------------------------|------------------------------------|---|
| DECEASED                           | 557   |                                                     | TOTAL FAMILY UNIT MEMBERS       |                                    | 0 |
| CLUB CANCELLED 518 OTHER 6,996     |       | CLICK HERE FOR CUMULATIVE  MEMBERSHIP DATA          | FAMILY MEMBERS PAYING HALF DUES |                                    | 0 |
| TOTAL                              | 8,071 |                                                     |                                 |                                    |   |

## GMT Constitutional Area 1, Group H

GMT: HOWARD HUDSON

REPORT DOES NOT INCLUDE CLUBS IN UNDISTRICTED AREAS.

| Clubs         |               |             |               | Members               |                           |                         |                                              |  |
|---------------|---------------|-------------|---------------|-----------------------|---------------------------|-------------------------|----------------------------------------------|--|
|               | RESULTS FO    | R 2017-2018 |               | RESULTS FOR 2017-2018 |                           |                         |                                              |  |
| QUARTER       | NEW CLUB GOAL | NEW CLUBS   | DROPPED CLUBS | QUARTER               | MEMBER GROWTH NET<br>GOAL | MEMBER GROWTH<br>ACTUAL | DROPPED MEMBERS ACTUAL (including transfers) |  |
| JULY/AUG/SEPT | 13            | 6           | 8             | JULY/AUG/SEPT         | 481                       | 1,446                   | 1,923                                        |  |
| OCT/NOV/DEC   | 18            | 6           | 26            | OCT/NOV/DEC           | 541                       | 1,130                   | 1,731                                        |  |
| JAN/FEB/MAR   | 17            | 5           | 8             | JAN/FEB/MAR           | 629                       | 1,400                   | 1,355                                        |  |
| APR/MAY/JUNE  | 17            | 10          | 22            | APR/MAY/JUNE          | 379                       | 2,094                   | 3,065                                        |  |